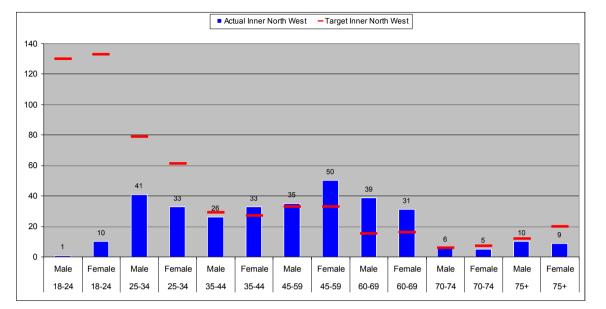

## Leeds Citizens Panel

**Membership Summary** (correct as of 1 November 2012)

|                    |                     | Quick Summar       | у 🚵            |                |
|--------------------|---------------------|--------------------|----------------|----------------|
|                    | Count               | % of Total Target  |                |                |
| Total Recorded:    | 3919                | 65.3%              | No. of Emails: | 3126 (79.8%)   |
|                    |                     | Total              | Target         | % of Target    |
| Age Groups:        | 18-24               | 68                 | 912            | 7.5%           |
|                    | 25-34               | 542                | 1262           | 42.9%          |
|                    | 35-44               | 763                | 1036           | 73.7%          |
|                    | 45-59               | 1144               | 1301           | 87.9%          |
|                    | 60-69               | 842                | 680            | 123.8%         |
|                    | 70-74               | 175                | 272            | 64.4%          |
|                    | 75+                 | 229                | 536            | 42.7%          |
|                    | TOTAL               | 3763               | 6000           | 62.7%          |
| Gender:            | Female              | 1991               | 3065           | 65.0%          |
|                    | Male                | 1882               | 2935           | 64.1%          |
|                    | TOTAL               | 3873               | 6000           | 64.6%          |
| Ethnicity:         | White               | 3190               | 5505 (91.8%)   | 57.9%          |
|                    | Mixed Race          | 75                 | 82 (1.4%)      | 91.1%          |
|                    | Asian               | 135                | 277 (4.6%)     | 48.8%          |
|                    | Black               | 95                 | 88 (1.5%)      | 108.5%         |
|                    | Other               | 52                 | 48 (0.8%)      | 107.4%         |
|                    | TOTAL               | 3547               | 6000           | 59.1%          |
| Area Committee:    | Inner East          | 259                | 600            | 43.2%          |
|                    | Inner North East    | 531                | 600            | 88.5%          |
|                    | Inner North West    | 343                | 600            | 57.2%          |
|                    | Inner South         | 303                | 600            | 50.5%          |
|                    | inner West          | 318                | 600            | 53.0%          |
|                    | Outer East          | 386                | 600            | 64.3%          |
|                    | Outer North East    | 407                | 600            | 67.8%          |
|                    | Outer North West    | 438                | 600            | 73.0%          |
|                    | Outer South         | 400                | 600            | 66.7%          |
|                    | Outer West<br>TOTAL | 361<br><b>3746</b> | 600<br>6000    | 60.2%<br>62.4% |
|                    |                     | Total              | % of Returns   |                |
| Long Term Illness: | Yes                 | 444                | 11.3%          |                |
|                    | No                  | 2177               | 55.5%          |                |
|                    | No Response         | 1298               | 33.1%          |                |
| Faith:             | Buddhist            | 24                 | 0.6%           |                |
|                    | Christian           | 2005               | 51.2%          |                |
|                    | Hindu               | 74                 | 1.9%           |                |
|                    | Jewish              | 63                 | 1.6%           |                |
|                    | Muslim              | 80                 | 2.0%           |                |
|                    | Sikh                | 31                 | 0.8%           |                |
|                    | No Religion         | 1170               | 29.9%          |                |
|                    | Other               | 93                 | 2.4%           |                |
|                    | No Response         | 379                | 9.7%           |                |