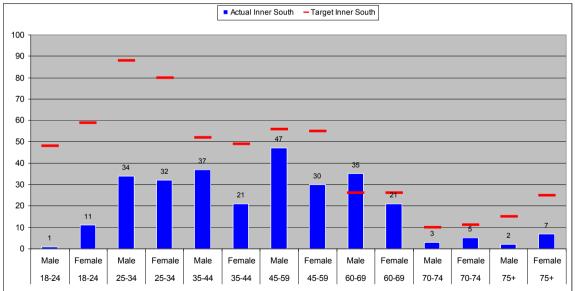

## Leeds Citizens Panel

**Membership Summary** (correct as of 1 November 2012)

|                    |                     | Quick Summar       | у 🚵            |                |
|--------------------|---------------------|--------------------|----------------|----------------|
|                    | Count               | % of Total Target  |                |                |
| Total Recorded:    | 3919                | 65.3%              | No. of Emails: | 3126 (79.8%)   |
|                    |                     | Total              | Target         | % of Target    |
| Age Groups:        | 18-24               | 68                 | 912            | 7.5%           |
|                    | 25-34               | 542                | 1262           | 42.9%          |
|                    | 35-44               | 763                | 1036           | 73.7%          |
|                    | 45-59               | 1144               | 1301           | 87.9%          |
|                    | 60-69               | 842                | 680            | 123.8%         |
|                    | 70-74               | 175                | 272            | 64.4%          |
|                    | 75+                 | 229                | 536            | 42.7%          |
|                    | TOTAL               | 3763               | 6000           | 62.7%          |
| Gender:            | Female              | 1991               | 3065           | 65.0%          |
|                    | Male                | 1882               | 2935           | 64.1%          |
|                    | TOTAL               | 3873               | 6000           | 64.6%          |
| Ethnicity:         | White               | 3190               | 5505 (91.8%)   | 57.9%          |
|                    | Mixed Race          | 75                 | 82 (1.4%)      | 91.1%          |
|                    | Asian               | 135                | 277 (4.6%)     | 48.8%          |
|                    | Black               | 95                 | 88 (1.5%)      | 108.5%         |
|                    | Other               | 52                 | 48 (0.8%)      | 107.4%         |
|                    | TOTAL               | 3547               | 6000           | 59.1%          |
| Area Committee:    | Inner East          | 259                | 600            | 43.2%          |
|                    | Inner North East    | 531                | 600            | 88.5%          |
|                    | Inner North West    | 343                | 600            | 57.2%          |
|                    | Inner South         | 303                | 600            | 50.5%          |
|                    | inner West          | 318                | 600            | 53.0%          |
|                    | Outer East          | 386                | 600            | 64.3%          |
|                    | Outer North East    | 407                | 600            | 67.8%          |
|                    | Outer North West    | 438                | 600            | 73.0%          |
|                    | Outer South         | 400                | 600            | 66.7%          |
|                    | Outer West<br>TOTAL | 361<br><b>3746</b> | 600<br>6000    | 60.2%<br>62.4% |
|                    |                     | Total              | % of Returns   |                |
| Long Term Illness: | Yes                 | 444                | 11.3%          |                |
|                    | No                  | 2177               | 55.5%          |                |
|                    | No Response         | 1298               | 33.1%          |                |
| Faith:             | Buddhist            | 24                 | 0.6%           |                |
|                    | Christian           | 2005               | 51.2%          |                |
|                    | Hindu               | 74                 | 1.9%           |                |
|                    | Jewish              | 63                 | 1.6%           |                |
|                    | Muslim              | 80                 | 2.0%           |                |
|                    | Sikh                | 31                 | 0.8%           |                |
|                    | No Religion         | 1170               | 29.9%          |                |
|                    | Other               | 93                 | 2.4%           |                |
|                    | No Response         | 379                | 9.7%           |                |