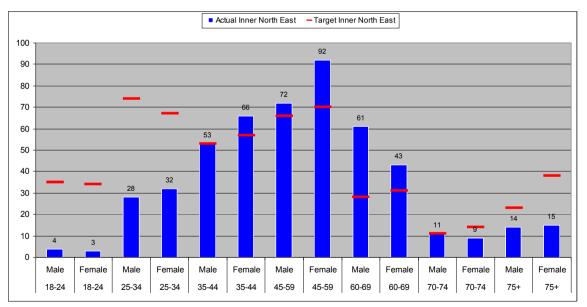

## Leeds Citizens Panel

**Membership Summary** (correct as of 1 November 2012)

|                    |                     | Quick Summar       | у 🚵            |                |
|--------------------|---------------------|--------------------|----------------|----------------|
|                    | Count               | % of Total Target  |                |                |
| Total Recorded:    | 3919                | 65.3%              | No. of Emails: | 3126 (79.8%)   |
|                    |                     | Total              | Target         | % of Target    |
| Age Groups:        | 18-24               | 68                 | 912            | 7.5%           |
|                    | 25-34               | 542                | 1262           | 42.9%          |
|                    | 35-44               | 763                | 1036           | 73.7%          |
|                    | 45-59               | 1144               | 1301           | 87.9%          |
|                    | 60-69               | 842                | 680            | 123.8%         |
|                    | 70-74               | 175                | 272            | 64.4%          |
|                    | 75+                 | 229                | 536            | 42.7%          |
|                    | TOTAL               | 3763               | 6000           | 62.7%          |
| Gender:            | Female              | 1991               | 3065           | 65.0%          |
|                    | Male                | 1882               | 2935           | 64.1%          |
|                    | TOTAL               | 3873               | 6000           | 64.6%          |
| Ethnicity:         | White               | 3190               | 5505 (91.8%)   | 57.9%          |
|                    | Mixed Race          | 75                 | 82 (1.4%)      | 91.1%          |
|                    | Asian               | 135                | 277 (4.6%)     | 48.8%          |
|                    | Black               | 95                 | 88 (1.5%)      | 108.5%         |
|                    | Other               | 52                 | 48 (0.8%)      | 107.4%         |
|                    | TOTAL               | 3547               | 6000           | 59.1%          |
| Area Committee:    | Inner East          | 259                | 600            | 43.2%          |
|                    | Inner North East    | 531                | 600            | 88.5%          |
|                    | Inner North West    | 343                | 600            | 57.2%          |
|                    | Inner South         | 303                | 600            | 50.5%          |
|                    | inner West          | 318                | 600            | 53.0%          |
|                    | Outer East          | 386                | 600            | 64.3%          |
|                    | Outer North East    | 407                | 600            | 67.8%          |
|                    | Outer North West    | 438                | 600            | 73.0%          |
|                    | Outer South         | 400                | 600            | 66.7%          |
|                    | Outer West<br>TOTAL | 361<br><b>3746</b> | 600<br>6000    | 60.2%<br>62.4% |
|                    |                     | Total              | % of Returns   |                |
| Long Term Illness: | Yes                 | 444                | 11.3%          |                |
|                    | No                  | 2177               | 55.5%          |                |
|                    | No Response         | 1298               | 33.1%          |                |
| Faith:             | Buddhist            | 24                 | 0.6%           |                |
|                    | Christian           | 2005               | 51.2%          |                |
|                    | Hindu               | 74                 | 1.9%           |                |
|                    | Jewish              | 63                 | 1.6%           |                |
|                    | Muslim              | 80                 | 2.0%           |                |
|                    | Sikh                | 31                 | 0.8%           |                |
|                    | No Religion         | 1170               | 29.9%          |                |
|                    | Other               | 93                 | 2.4%           |                |
|                    | No Response         | 379                | 9.7%           |                |