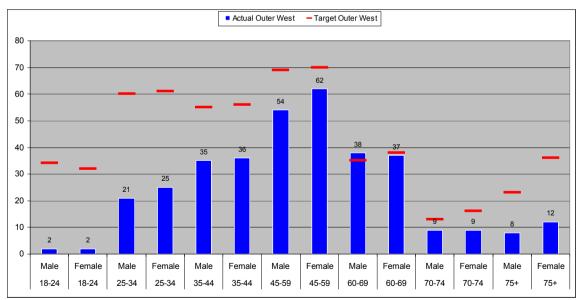

## Leeds Citizens Panel

**Membership Summary** (correct as of 1 November 2012)

|                    |                     | Quick Summar       | у 🚵            |                |
|--------------------|---------------------|--------------------|----------------|----------------|
|                    | Count               | % of Total Target  |                |                |
| Total Recorded:    | 3919                | 65.3%              | No. of Emails: | 3126 (79.8%)   |
|                    |                     | Total              | Target         | % of Target    |
| Age Groups:        | 18-24               | 68                 | 912            | 7.5%           |
|                    | 25-34               | 542                | 1262           | 42.9%          |
|                    | 35-44               | 763                | 1036           | 73.7%          |
|                    | 45-59               | 1144               | 1301           | 87.9%          |
|                    | 60-69               | 842                | 680            | 123.8%         |
|                    | 70-74               | 175                | 272            | 64.4%          |
|                    | 75+                 | 229                | 536            | 42.7%          |
|                    | TOTAL               | 3763               | 6000           | 62.7%          |
| Gender:            | Female              | 1991               | 3065           | 65.0%          |
|                    | Male                | 1882               | 2935           | 64.1%          |
|                    | TOTAL               | 3873               | 6000           | 64.6%          |
| Ethnicity:         | White               | 3190               | 5505 (91.8%)   | 57.9%          |
|                    | Mixed Race          | 75                 | 82 (1.4%)      | 91.1%          |
|                    | Asian               | 135                | 277 (4.6%)     | 48.8%          |
|                    | Black               | 95                 | 88 (1.5%)      | 108.5%         |
|                    | Other               | 52                 | 48 (0.8%)      | 107.4%         |
|                    | TOTAL               | 3547               | 6000           | 59.1%          |
| Area Committee:    | Inner East          | 259                | 600            | 43.2%          |
|                    | Inner North East    | 531                | 600            | 88.5%          |
|                    | Inner North West    | 343                | 600            | 57.2%          |
|                    | Inner South         | 303                | 600            | 50.5%          |
|                    | inner West          | 318                | 600            | 53.0%          |
|                    | Outer East          | 386                | 600            | 64.3%          |
|                    | Outer North East    | 407                | 600            | 67.8%          |
|                    | Outer North West    | 438                | 600            | 73.0%          |
|                    | Outer South         | 400                | 600            | 66.7%          |
|                    | Outer West<br>TOTAL | 361<br><b>3746</b> | 600<br>6000    | 60.2%<br>62.4% |
|                    |                     | Total              | % of Returns   |                |
| Long Term Illness: | Yes                 | 444                | 11.3%          |                |
|                    | No                  | 2177               | 55.5%          |                |
|                    | No Response         | 1298               | 33.1%          |                |
| Faith:             | Buddhist            | 24                 | 0.6%           |                |
|                    | Christian           | 2005               | 51.2%          |                |
|                    | Hindu               | 74                 | 1.9%           |                |
|                    | Jewish              | 63                 | 1.6%           |                |
|                    | Muslim              | 80                 | 2.0%           |                |
|                    | Sikh                | 31                 | 0.8%           |                |
|                    | No Religion         | 1170               | 29.9%          |                |
|                    | Other               | 93                 | 2.4%           |                |
|                    | No Response         | 379                | 9.7%           |                |