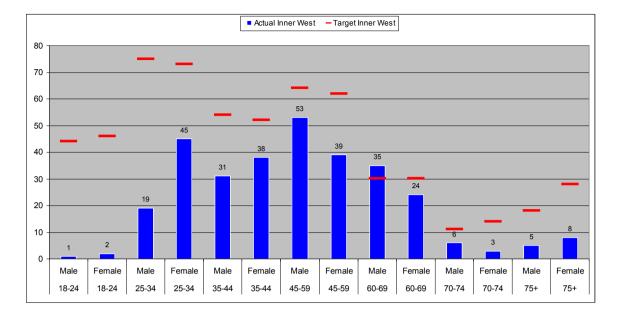

## Leeds Citizens Panel

**Membership Summary** (correct as of 1 November 2012)

|                    |                     | Quick Summar       | у 🚵            |                |
|--------------------|---------------------|--------------------|----------------|----------------|
|                    | Count               | % of Total Target  |                |                |
| Total Recorded:    | 3919                | 65.3%              | No. of Emails: | 3126 (79.8%)   |
|                    |                     | Total              | Target         | % of Target    |
| Age Groups:        | 18-24               | 68                 | 912            | 7.5%           |
|                    | 25-34               | 542                | 1262           | 42.9%          |
|                    | 35-44               | 763                | 1036           | 73.7%          |
|                    | 45-59               | 1144               | 1301           | 87.9%          |
|                    | 60-69               | 842                | 680            | 123.8%         |
|                    | 70-74               | 175                | 272            | 64.4%          |
|                    | 75+                 | 229                | 536            | 42.7%          |
|                    | TOTAL               | 3763               | 6000           | 62.7%          |
| Gender:            | Female              | 1991               | 3065           | 65.0%          |
|                    | Male                | 1882               | 2935           | 64.1%          |
|                    | TOTAL               | 3873               | 6000           | 64.6%          |
| Ethnicity:         | White               | 3190               | 5505 (91.8%)   | 57.9%          |
|                    | Mixed Race          | 75                 | 82 (1.4%)      | 91.1%          |
|                    | Asian               | 135                | 277 (4.6%)     | 48.8%          |
|                    | Black               | 95                 | 88 (1.5%)      | 108.5%         |
|                    | Other               | 52                 | 48 (0.8%)      | 107.4%         |
|                    | TOTAL               | 3547               | 6000           | 59.1%          |
| Area Committee:    | Inner East          | 259                | 600            | 43.2%          |
|                    | Inner North East    | 531                | 600            | 88.5%          |
|                    | Inner North West    | 343                | 600            | 57.2%          |
|                    | Inner South         | 303                | 600            | 50.5%          |
|                    | inner West          | 318                | 600            | 53.0%          |
|                    | Outer East          | 386                | 600            | 64.3%          |
|                    | Outer North East    | 407                | 600            | 67.8%          |
|                    | Outer North West    | 438                | 600            | 73.0%          |
|                    | Outer South         | 400                | 600            | 66.7%          |
|                    | Outer West<br>TOTAL | 361<br><b>3746</b> | 600<br>6000    | 60.2%<br>62.4% |
|                    |                     | Total              | % of Returns   |                |
| Long Term Illness: | Yes                 | 444                | 11.3%          |                |
|                    | No                  | 2177               | 55.5%          |                |
|                    | No Response         | 1298               | 33.1%          |                |
| Faith:             | Buddhist            | 24                 | 0.6%           |                |
|                    | Christian           | 2005               | 51.2%          |                |
|                    | Hindu               | 74                 | 1.9%           |                |
|                    | Jewish              | 63                 | 1.6%           |                |
|                    | Muslim              | 80                 | 2.0%           |                |
|                    | Sikh                | 31                 | 0.8%           |                |
|                    | No Religion         | 1170               | 29.9%          |                |
|                    | Other               | 93                 | 2.4%           |                |
|                    | No Response         | 379                | 9.7%           |                |