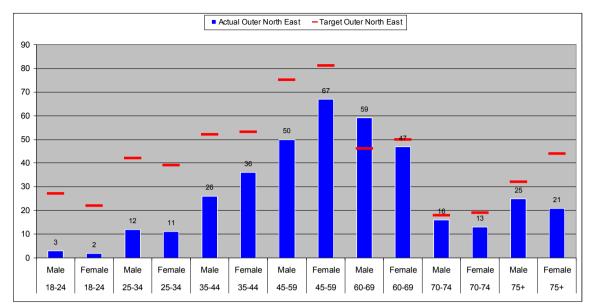

## Leeds Citizens Panel

**Membership Summary** (correct as of 1 November 2012)

|                    |                     | Quick Summar       | у 🚵            |                |
|--------------------|---------------------|--------------------|----------------|----------------|
|                    | Count               | % of Total Target  |                |                |
| Total Recorded:    | 3919                | 65.3%              | No. of Emails: | 3126 (79.8%)   |
|                    |                     | Total              | Target         | % of Target    |
| Age Groups:        | 18-24               | 68                 | 912            | 7.5%           |
|                    | 25-34               | 542                | 1262           | 42.9%          |
|                    | 35-44               | 763                | 1036           | 73.7%          |
|                    | 45-59               | 1144               | 1301           | 87.9%          |
|                    | 60-69               | 842                | 680            | 123.8%         |
|                    | 70-74               | 175                | 272            | 64.4%          |
|                    | 75+                 | 229                | 536            | 42.7%          |
|                    | TOTAL               | 3763               | 6000           | 62.7%          |
| Gender:            | Female              | 1991               | 3065           | 65.0%          |
|                    | Male                | 1882               | 2935           | 64.1%          |
|                    | TOTAL               | 3873               | 6000           | 64.6%          |
| Ethnicity:         | White               | 3190               | 5505 (91.8%)   | 57.9%          |
|                    | Mixed Race          | 75                 | 82 (1.4%)      | 91.1%          |
|                    | Asian               | 135                | 277 (4.6%)     | 48.8%          |
|                    | Black               | 95                 | 88 (1.5%)      | 108.5%         |
|                    | Other               | 52                 | 48 (0.8%)      | 107.4%         |
|                    | TOTAL               | 3547               | 6000           | 59.1%          |
| Area Committee:    | Inner East          | 259                | 600            | 43.2%          |
|                    | Inner North East    | 531                | 600            | 88.5%          |
|                    | Inner North West    | 343                | 600            | 57.2%          |
|                    | Inner South         | 303                | 600            | 50.5%          |
|                    | inner West          | 318                | 600            | 53.0%          |
|                    | Outer East          | 386                | 600            | 64.3%          |
|                    | Outer North East    | 407                | 600            | 67.8%          |
|                    | Outer North West    | 438                | 600            | 73.0%          |
|                    | Outer South         | 400                | 600            | 66.7%          |
|                    | Outer West<br>TOTAL | 361<br><b>3746</b> | 600<br>6000    | 60.2%<br>62.4% |
|                    |                     | Total              | % of Returns   |                |
| Long Term Illness: | Yes                 | 444                | 11.3%          |                |
|                    | No                  | 2177               | 55.5%          |                |
|                    | No Response         | 1298               | 33.1%          |                |
| Faith:             | Buddhist            | 24                 | 0.6%           |                |
|                    | Christian           | 2005               | 51.2%          |                |
|                    | Hindu               | 74                 | 1.9%           |                |
|                    | Jewish              | 63                 | 1.6%           |                |
|                    | Muslim              | 80                 | 2.0%           |                |
|                    | Sikh                | 31                 | 0.8%           |                |
|                    | No Religion         | 1170               | 29.9%          |                |
|                    | Other               | 93                 | 2.4%           |                |
|                    | No Response         | 379                | 9.7%           |                |