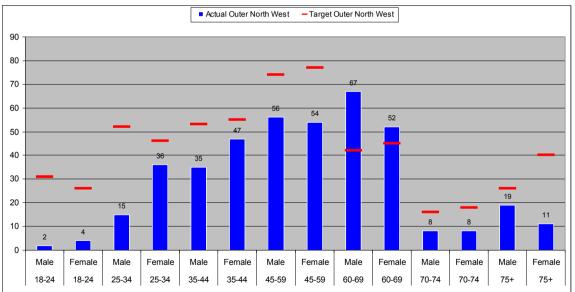

## Leeds Citizens Panel

**Membership Summary** (correct as of 1 November 2012)

|                    |                     | Quick Summar       | у 🚵            |                |
|--------------------|---------------------|--------------------|----------------|----------------|
|                    | Count               | % of Total Target  |                |                |
| Total Recorded:    | 3919                | 65.3%              | No. of Emails: | 3126 (79.8%)   |
|                    |                     | Total              | Target         | % of Target    |
| Age Groups:        | 18-24               | 68                 | 912            | 7.5%           |
|                    | 25-34               | 542                | 1262           | 42.9%          |
|                    | 35-44               | 763                | 1036           | 73.7%          |
|                    | 45-59               | 1144               | 1301           | 87.9%          |
|                    | 60-69               | 842                | 680            | 123.8%         |
|                    | 70-74               | 175                | 272            | 64.4%          |
|                    | 75+                 | 229                | 536            | 42.7%          |
|                    | TOTAL               | 3763               | 6000           | 62.7%          |
| Gender:            | Female              | 1991               | 3065           | 65.0%          |
|                    | Male                | 1882               | 2935           | 64.1%          |
|                    | TOTAL               | 3873               | 6000           | 64.6%          |
| Ethnicity:         | White               | 3190               | 5505 (91.8%)   | 57.9%          |
|                    | Mixed Race          | 75                 | 82 (1.4%)      | 91.1%          |
|                    | Asian               | 135                | 277 (4.6%)     | 48.8%          |
|                    | Black               | 95                 | 88 (1.5%)      | 108.5%         |
|                    | Other               | 52                 | 48 (0.8%)      | 107.4%         |
|                    | TOTAL               | 3547               | 6000           | 59.1%          |
| Area Committee:    | Inner East          | 259                | 600            | 43.2%          |
|                    | Inner North East    | 531                | 600            | 88.5%          |
|                    | Inner North West    | 343                | 600            | 57.2%          |
|                    | Inner South         | 303                | 600            | 50.5%          |
|                    | inner West          | 318                | 600            | 53.0%          |
|                    | Outer East          | 386                | 600            | 64.3%          |
|                    | Outer North East    | 407                | 600            | 67.8%          |
|                    | Outer North West    | 438                | 600            | 73.0%          |
|                    | Outer South         | 400                | 600            | 66.7%          |
|                    | Outer West<br>TOTAL | 361<br><b>3746</b> | 600<br>6000    | 60.2%<br>62.4% |
|                    |                     | Total              | % of Returns   |                |
| Long Term Illness: | Yes                 | 444                | 11.3%          |                |
|                    | No                  | 2177               | 55.5%          |                |
|                    | No Response         | 1298               | 33.1%          |                |
| Faith:             | Buddhist            | 24                 | 0.6%           |                |
|                    | Christian           | 2005               | 51.2%          |                |
|                    | Hindu               | 74                 | 1.9%           |                |
|                    | Jewish              | 63                 | 1.6%           |                |
|                    | Muslim              | 80                 | 2.0%           |                |
|                    | Sikh                | 31                 | 0.8%           |                |
|                    | No Religion         | 1170               | 29.9%          |                |
|                    | Other               | 93                 | 2.4%           |                |
|                    | No Response         | 379                | 9.7%           |                |