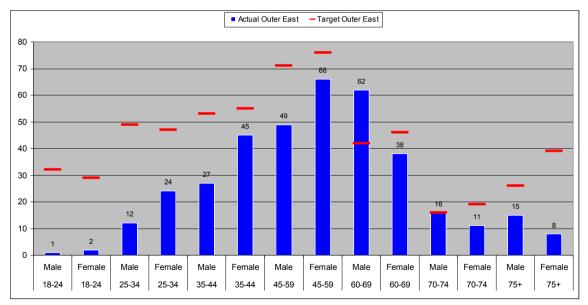

## Leeds Citizens Panel

**Membership Summary** (correct as of 1 November 2012)

|                    |                     | Quick Summar       | у 🚵            |                |
|--------------------|---------------------|--------------------|----------------|----------------|
|                    | Count               | % of Total Target  |                |                |
| Total Recorded:    | 3919                | 65.3%              | No. of Emails: | 3126 (79.8%)   |
|                    |                     | Total              | Target         | % of Target    |
| Age Groups:        | 18-24               | 68                 | 912            | 7.5%           |
|                    | 25-34               | 542                | 1262           | 42.9%          |
|                    | 35-44               | 763                | 1036           | 73.7%          |
|                    | 45-59               | 1144               | 1301           | 87.9%          |
|                    | 60-69               | 842                | 680            | 123.8%         |
|                    | 70-74               | 175                | 272            | 64.4%          |
|                    | 75+                 | 229                | 536            | 42.7%          |
|                    | TOTAL               | 3763               | 6000           | 62.7%          |
| Gender:            | Female              | 1991               | 3065           | 65.0%          |
|                    | Male                | 1882               | 2935           | 64.1%          |
|                    | TOTAL               | 3873               | 6000           | 64.6%          |
| Ethnicity:         | White               | 3190               | 5505 (91.8%)   | 57.9%          |
|                    | Mixed Race          | 75                 | 82 (1.4%)      | 91.1%          |
|                    | Asian               | 135                | 277 (4.6%)     | 48.8%          |
|                    | Black               | 95                 | 88 (1.5%)      | 108.5%         |
|                    | Other               | 52                 | 48 (0.8%)      | 107.4%         |
|                    | TOTAL               | 3547               | 6000           | 59.1%          |
| Area Committee:    | Inner East          | 259                | 600            | 43.2%          |
|                    | Inner North East    | 531                | 600            | 88.5%          |
|                    | Inner North West    | 343                | 600            | 57.2%          |
|                    | Inner South         | 303                | 600            | 50.5%          |
|                    | inner West          | 318                | 600            | 53.0%          |
|                    | Outer East          | 386                | 600            | 64.3%          |
|                    | Outer North East    | 407                | 600            | 67.8%          |
|                    | Outer North West    | 438                | 600            | 73.0%          |
|                    | Outer South         | 400                | 600            | 66.7%          |
|                    | Outer West<br>TOTAL | 361<br><b>3746</b> | 600<br>6000    | 60.2%<br>62.4% |
|                    |                     | Total              | % of Returns   |                |
| Long Term Illness: | Yes                 | 444                | 11.3%          |                |
|                    | No                  | 2177               | 55.5%          |                |
|                    | No Response         | 1298               | 33.1%          |                |
| Faith:             | Buddhist            | 24                 | 0.6%           |                |
|                    | Christian           | 2005               | 51.2%          |                |
|                    | Hindu               | 74                 | 1.9%           |                |
|                    | Jewish              | 63                 | 1.6%           |                |
|                    | Muslim              | 80                 | 2.0%           |                |
|                    | Sikh                | 31                 | 0.8%           |                |
|                    | No Religion         | 1170               | 29.9%          |                |
|                    | Other               | 93                 | 2.4%           |                |
|                    | No Response         | 379                | 9.7%           |                |