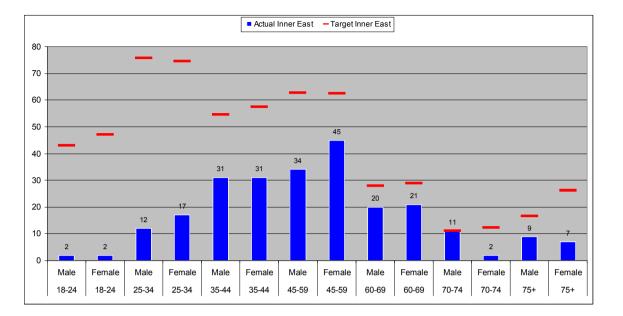

## Leeds Citizens Panel

**Membership Summary** (correct as of 1 November 2012)

|                    |                     | Quick Summar       | у 🚵            |                |
|--------------------|---------------------|--------------------|----------------|----------------|
|                    | Count               | % of Total Target  |                |                |
| Total Recorded:    | 3919                | 65.3%              | No. of Emails: | 3126 (79.8%)   |
|                    |                     | Total              | Target         | % of Target    |
| Age Groups:        | 18-24               | 68                 | 912            | 7.5%           |
|                    | 25-34               | 542                | 1262           | 42.9%          |
|                    | 35-44               | 763                | 1036           | 73.7%          |
|                    | 45-59               | 1144               | 1301           | 87.9%          |
|                    | 60-69               | 842                | 680            | 123.8%         |
|                    | 70-74               | 175                | 272            | 64.4%          |
|                    | 75+                 | 229                | 536            | 42.7%          |
|                    | TOTAL               | 3763               | 6000           | 62.7%          |
| Gender:            | Female              | 1991               | 3065           | 65.0%          |
|                    | Male                | 1882               | 2935           | 64.1%          |
|                    | TOTAL               | 3873               | 6000           | 64.6%          |
| Ethnicity:         | White               | 3190               | 5505 (91.8%)   | 57.9%          |
|                    | Mixed Race          | 75                 | 82 (1.4%)      | 91.1%          |
|                    | Asian               | 135                | 277 (4.6%)     | 48.8%          |
|                    | Black               | 95                 | 88 (1.5%)      | 108.5%         |
|                    | Other               | 52                 | 48 (0.8%)      | 107.4%         |
|                    | TOTAL               | 3547               | 6000           | 59.1%          |
| Area Committee:    | Inner East          | 259                | 600            | 43.2%          |
|                    | Inner North East    | 531                | 600            | 88.5%          |
|                    | Inner North West    | 343                | 600            | 57.2%          |
|                    | Inner South         | 303                | 600            | 50.5%          |
|                    | inner West          | 318                | 600            | 53.0%          |
|                    | Outer East          | 386                | 600            | 64.3%          |
|                    | Outer North East    | 407                | 600            | 67.8%          |
|                    | Outer North West    | 438                | 600            | 73.0%          |
|                    | Outer South         | 400                | 600            | 66.7%          |
|                    | Outer West<br>TOTAL | 361<br><b>3746</b> | 600<br>6000    | 60.2%<br>62.4% |
|                    |                     | Total              | % of Returns   |                |
| Long Term Illness: | Yes                 | 444                | 11.3%          |                |
|                    | No                  | 2177               | 55.5%          |                |
|                    | No Response         | 1298               | 33.1%          |                |
| Faith:             | Buddhist            | 24                 | 0.6%           |                |
|                    | Christian           | 2005               | 51.2%          |                |
|                    | Hindu               | 74                 | 1.9%           |                |
|                    | Jewish              | 63                 | 1.6%           |                |
|                    | Muslim              | 80                 | 2.0%           |                |
|                    | Sikh                | 31                 | 0.8%           |                |
|                    | No Religion         | 1170               | 29.9%          |                |
|                    | Other               | 93                 | 2.4%           |                |
|                    | No Response         | 379                | 9.7%           |                |