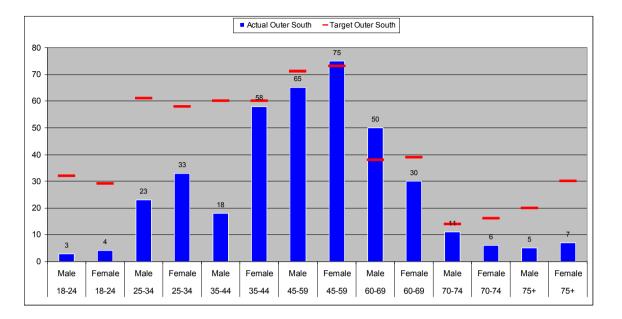

## Leeds Citizens Panel

**Membership Summary** (correct as of 1 November 2012)

|                    |                     | Quick Summar       | у 🚵            |                |
|--------------------|---------------------|--------------------|----------------|----------------|
|                    | Count               | % of Total Target  |                |                |
| Total Recorded:    | 3919                | 65.3%              | No. of Emails: | 3126 (79.8%)   |
|                    |                     | Total              | Target         | % of Target    |
| Age Groups:        | 18-24               | 68                 | 912            | 7.5%           |
|                    | 25-34               | 542                | 1262           | 42.9%          |
|                    | 35-44               | 763                | 1036           | 73.7%          |
|                    | 45-59               | 1144               | 1301           | 87.9%          |
|                    | 60-69               | 842                | 680            | 123.8%         |
|                    | 70-74               | 175                | 272            | 64.4%          |
|                    | 75+                 | 229                | 536            | 42.7%          |
|                    | TOTAL               | 3763               | 6000           | 62.7%          |
| Gender:            | Female              | 1991               | 3065           | 65.0%          |
|                    | Male                | 1882               | 2935           | 64.1%          |
|                    | TOTAL               | 3873               | 6000           | 64.6%          |
| Ethnicity:         | White               | 3190               | 5505 (91.8%)   | 57.9%          |
|                    | Mixed Race          | 75                 | 82 (1.4%)      | 91.1%          |
|                    | Asian               | 135                | 277 (4.6%)     | 48.8%          |
|                    | Black               | 95                 | 88 (1.5%)      | 108.5%         |
|                    | Other               | 52                 | 48 (0.8%)      | 107.4%         |
|                    | TOTAL               | 3547               | 6000           | 59.1%          |
| Area Committee:    | Inner East          | 259                | 600            | 43.2%          |
|                    | Inner North East    | 531                | 600            | 88.5%          |
|                    | Inner North West    | 343                | 600            | 57.2%          |
|                    | Inner South         | 303                | 600            | 50.5%          |
|                    | inner West          | 318                | 600            | 53.0%          |
|                    | Outer East          | 386                | 600            | 64.3%          |
|                    | Outer North East    | 407                | 600            | 67.8%          |
|                    | Outer North West    | 438                | 600            | 73.0%          |
|                    | Outer South         | 400                | 600            | 66.7%          |
|                    | Outer West<br>TOTAL | 361<br><b>3746</b> | 600<br>6000    | 60.2%<br>62.4% |
|                    |                     | Total              | % of Returns   |                |
| Long Term Illness: | Yes                 | 444                | 11.3%          |                |
|                    | No                  | 2177               | 55.5%          |                |
|                    | No Response         | 1298               | 33.1%          |                |
| Faith:             | Buddhist            | 24                 | 0.6%           |                |
|                    | Christian           | 2005               | 51.2%          |                |
|                    | Hindu               | 74                 | 1.9%           |                |
|                    | Jewish              | 63                 | 1.6%           |                |
|                    | Muslim              | 80                 | 2.0%           |                |
|                    | Sikh                | 31                 | 0.8%           |                |
|                    | No Religion         | 1170               | 29.9%          |                |
|                    | Other               | 93                 | 2.4%           |                |
|                    | No Response         | 379                | 9.7%           |                |